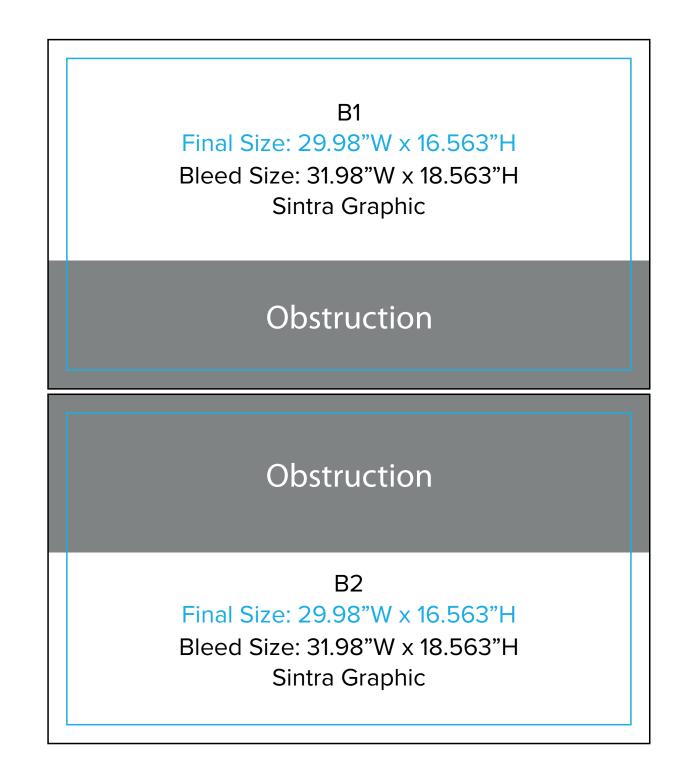

## Graphic Template

NOTE: All Raster Art (jpg, tiff,psd, png, etc.) must be at least 100 dpi at print size. Standard kits are often customized. Please check with Customer Service to ensure that this template matches your specific job.