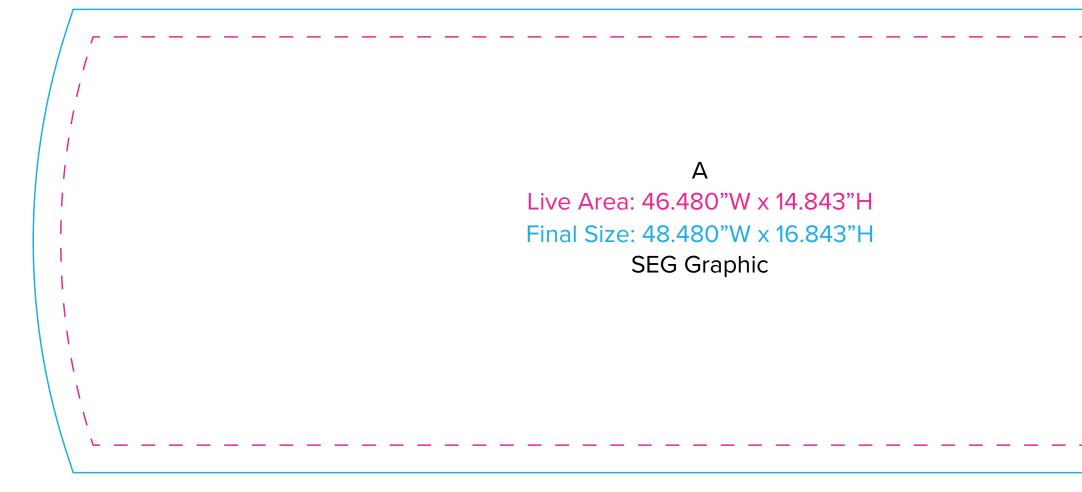

## Graphic Template

NOTE: All Raster Art (jpg, tiff,psd, png, etc.) must be at least 100 dpi at print size. Standard kits are often customized. Please check with Customer Service to ensure that this template matches your specific job.